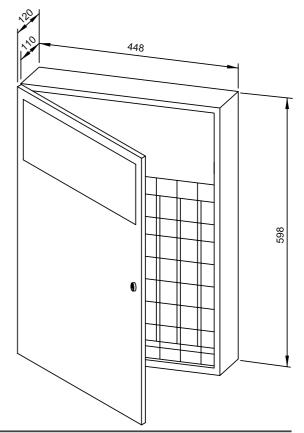

## WASTE BIN WP131

448 x 598 x 120 mm Capacity approx. 16 l

- Waste bin in robust, germ-reducing and easy-care stainless steel (AISI 304).
- All-stainless steel housing; all corners fully welded, visible surfaces satin finished and brushed.
  Further available surfaces: see below.
- Equipped with removable mesh basket. Capacity approx. 16 I. Accessible through lockable door with self-closing, flame-retardant disposal flap.
- Keyed alike cylinder lock in corrosion-resistant zinc die-casting.
- Wear parts can be replaced as modules.
- Mounting: With four screws through key holes and one optional anti-theft hole in the back wall.
- Delivery includes fixing material.
- Weight, including single package: 7.9 kg

Dimensions: 448 x 598 x 120 mm

Article No. WP131

| Available surfaces                | ID No.  |
|-----------------------------------|---------|
| satin finished (standard)         | 727 566 |
| highly polished                   | 731 566 |
| (coloured) plastic powder-coating | 728 120 |